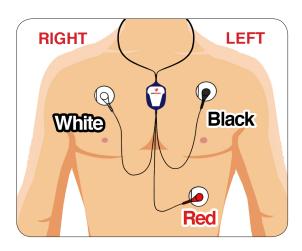

Do not get the device or holder wet (remove for showers, baths, etc.)

Apply 3 new electrodes after.

| Date     | Time    | Activity  | Symptoms                            |
|----------|---------|-----------|-------------------------------------|
| MM/DD/YY | 2:30 pm | Gardening | eg. Chest Pain, shortness of breath |
|          |         |           |                                     |
|          |         |           |                                     |
|          |         |           |                                     |
|          |         |           |                                     |
|          |         |           |                                     |
|          |         |           |                                     |
|          |         |           |                                     |
|          |         |           |                                     |
|          |         |           |                                     |
|          |         |           |                                     |
|          |         |           |                                     |
|          |         |           |                                     |
|          |         |           |                                     |
|          |         |           |                                     |
|          |         |           |                                     |
|          |         |           |                                     |
|          |         |           |                                     |
|          |         |           |                                     |